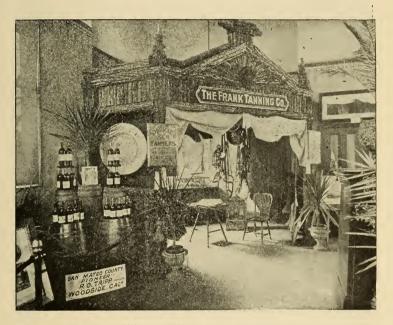

esented at the Fair, and he has given the arrangement of the exhibits in the county building much personal attention. The redwood pavilion and reception room in the county building

is one of the most charming retreats on the Fair grounds, and it is always well filled with San Mateo people and their friends.

S. H. Frank & Co. make a fine exhibit of tanned leather. This company is one of the oldest tanning firms on the Pacific Coast, having been established for about twenty years. Its tannery is located at Redwood City, and its office and salesrooms are at 406 Battery street, San Francisco, and at 30 Ferry street, New York. The firm was awarded at Chicago in 1893 the medal of the World's Columbian Exposition for the best sole leather, the best harness leather and the best saddle leather.



SAN MATEO COUNTY BUILDING-INTERIOR

Another tannery which has a creditable exhibit in the building is that of Henry Beeger of Redwood City.

At Woodside Postoffice, in Portola Valley, is La Questa, the country place of E. H. Rixford, Esq., of San Francisco. It is situated on a gently sloping hill, as indicated by its Spanish name, and its exposure is such as to eminently adapt it to the

# 140 ALL ABOUT THE MIDWINTER FAIR

production of fruit and fine wines, for which it is now being developed by the owner. Mr. Rixford has an exhibit of wines from his place among the county exhibits.



SANMATEO COUNTY BUILDING-INTERIOR

R. I Knapp makes an attractive exhibit of the celebrated Knapp Side Hill Steel Plows, which are manufactured by him at Halfmoon Bay. These plows are well made and less c